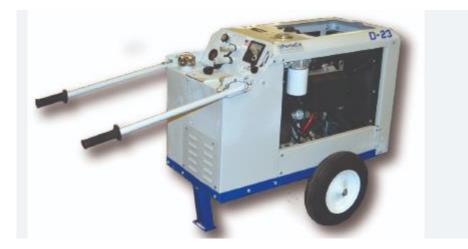

## **DIESEL POWER UNIT – D-23**

## **DESCRIPTION:**

- HTMA flat faced couplers included
- Large capacity hydraulic oil cooler to extend unit life and offer operator comfort
- Fuel level gauge and hour meter
- Low engine oil pressure & high coolant temp shutdown
- 45 amp alternator
- Collapsible handles for easy storage
- 12 volt electric start
- Replaceable 10 micron hydraulic oil filter
- Capable of producing a maximum of 12 gallons a minute at 2000 PSI depending on pump configuration

## TECHNICAL SPECIFICATION:Brand NamePortacoModelD-23S12-J4-WCircuitSingleHorsepower25Flow12FuelDiesel